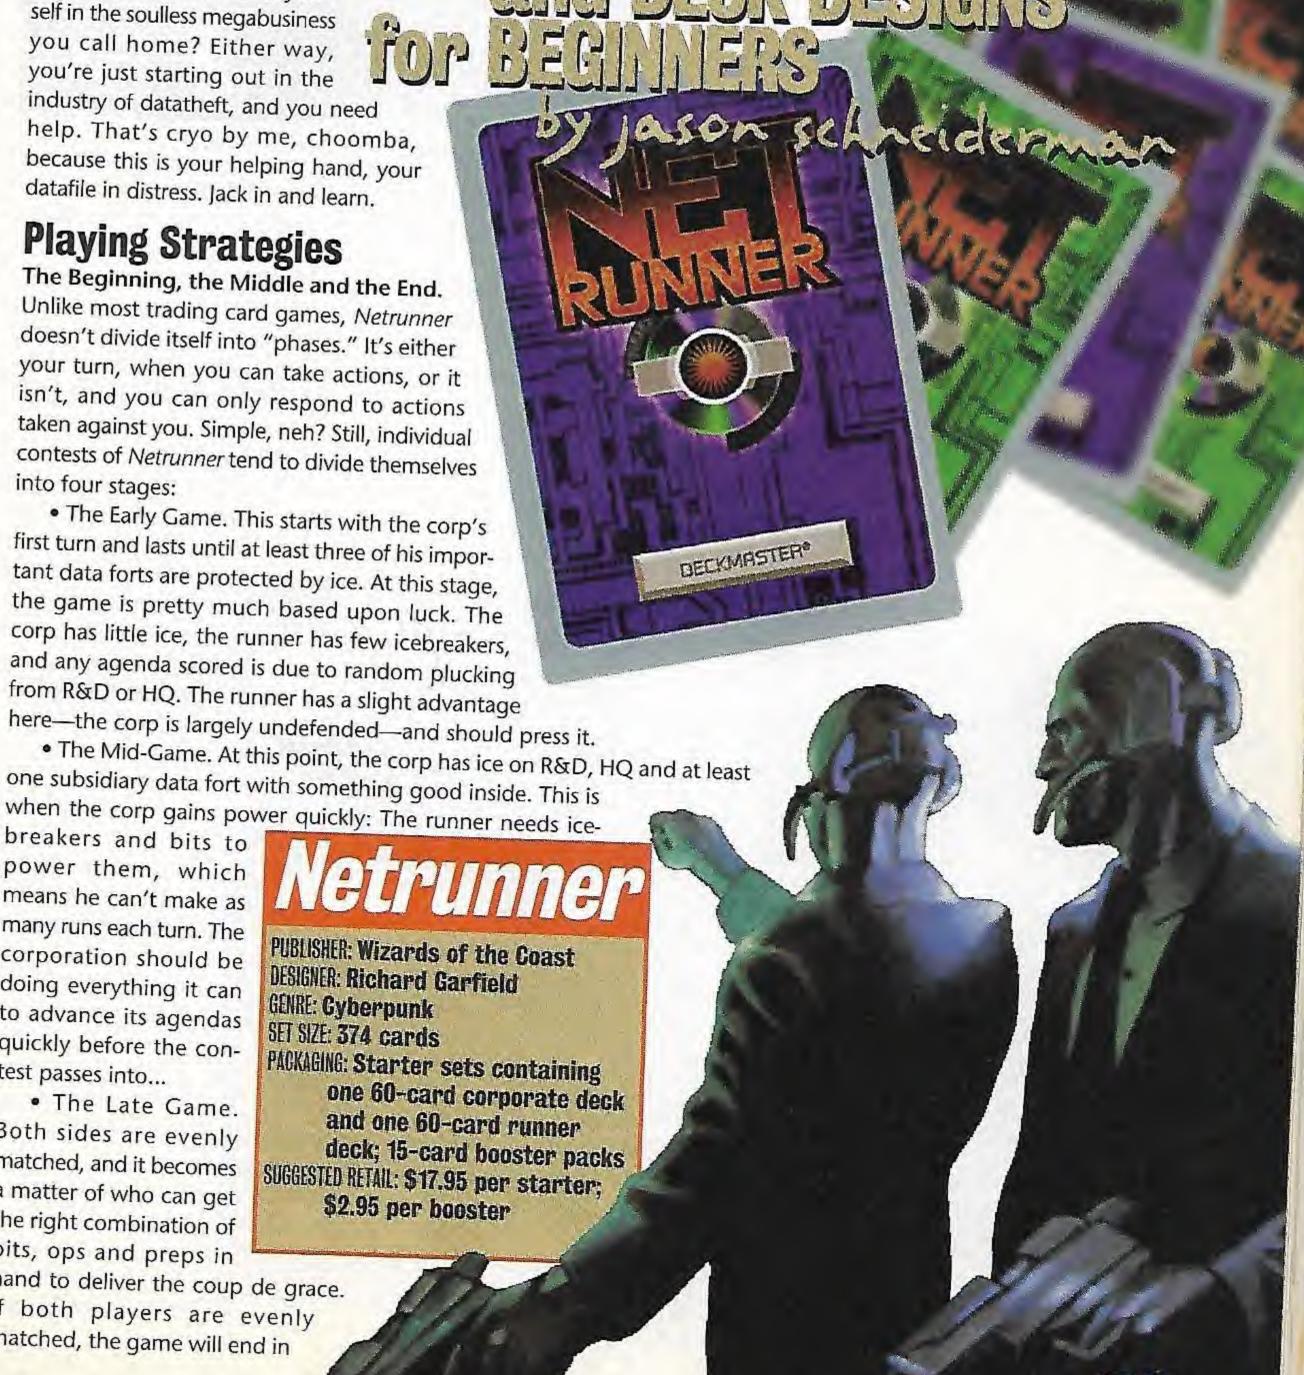

# 63 BASIC TRAINING Simple strategies and deck designs for Netrunner beginners.

# New Netrunner Expansion

The first expansion set for Wizards of the Coast's Netrunner collectible card game, Proteus, is due September 1996.

The new set introduces game play elements thought too advanced for the core set and emphasizes cards that transform either themselves or the play environment.

Proteus will feature cards for both corporation and netrunner that can change their keywords on the fly. In addition, the netrunner will get "hidden resources,"

which, like certain corporation cards, may be played face-down until they're used. There are also runner cards that give the corporate player bad publicity. Enough bad publicity can drive the corporation out of business, flatlining him.

Despite this increase in power for the netrunner, WotC says that Proteus isn't an attempt to fix any perceived imbalance in the game;

both sides will find useful new tools. Bob Kruger, the editor for *Netrunner*, says that corporate players buying *Proteus* will discover "the agenda to beat all agendas."

In addition to work from noted card artists like Mark Tedin, Doug Chaffee and Rick Berry, *Proteus* will also feature art from Moebius, perhaps best known for his work on Marvel Comics' *Silver Surfer*.

Proteus was developed and designed by Jim Lin, Tom Wylie and Richard Garfield. It will be available in 15-card boosters at \$2.95 each.

-Jason Schneiderman